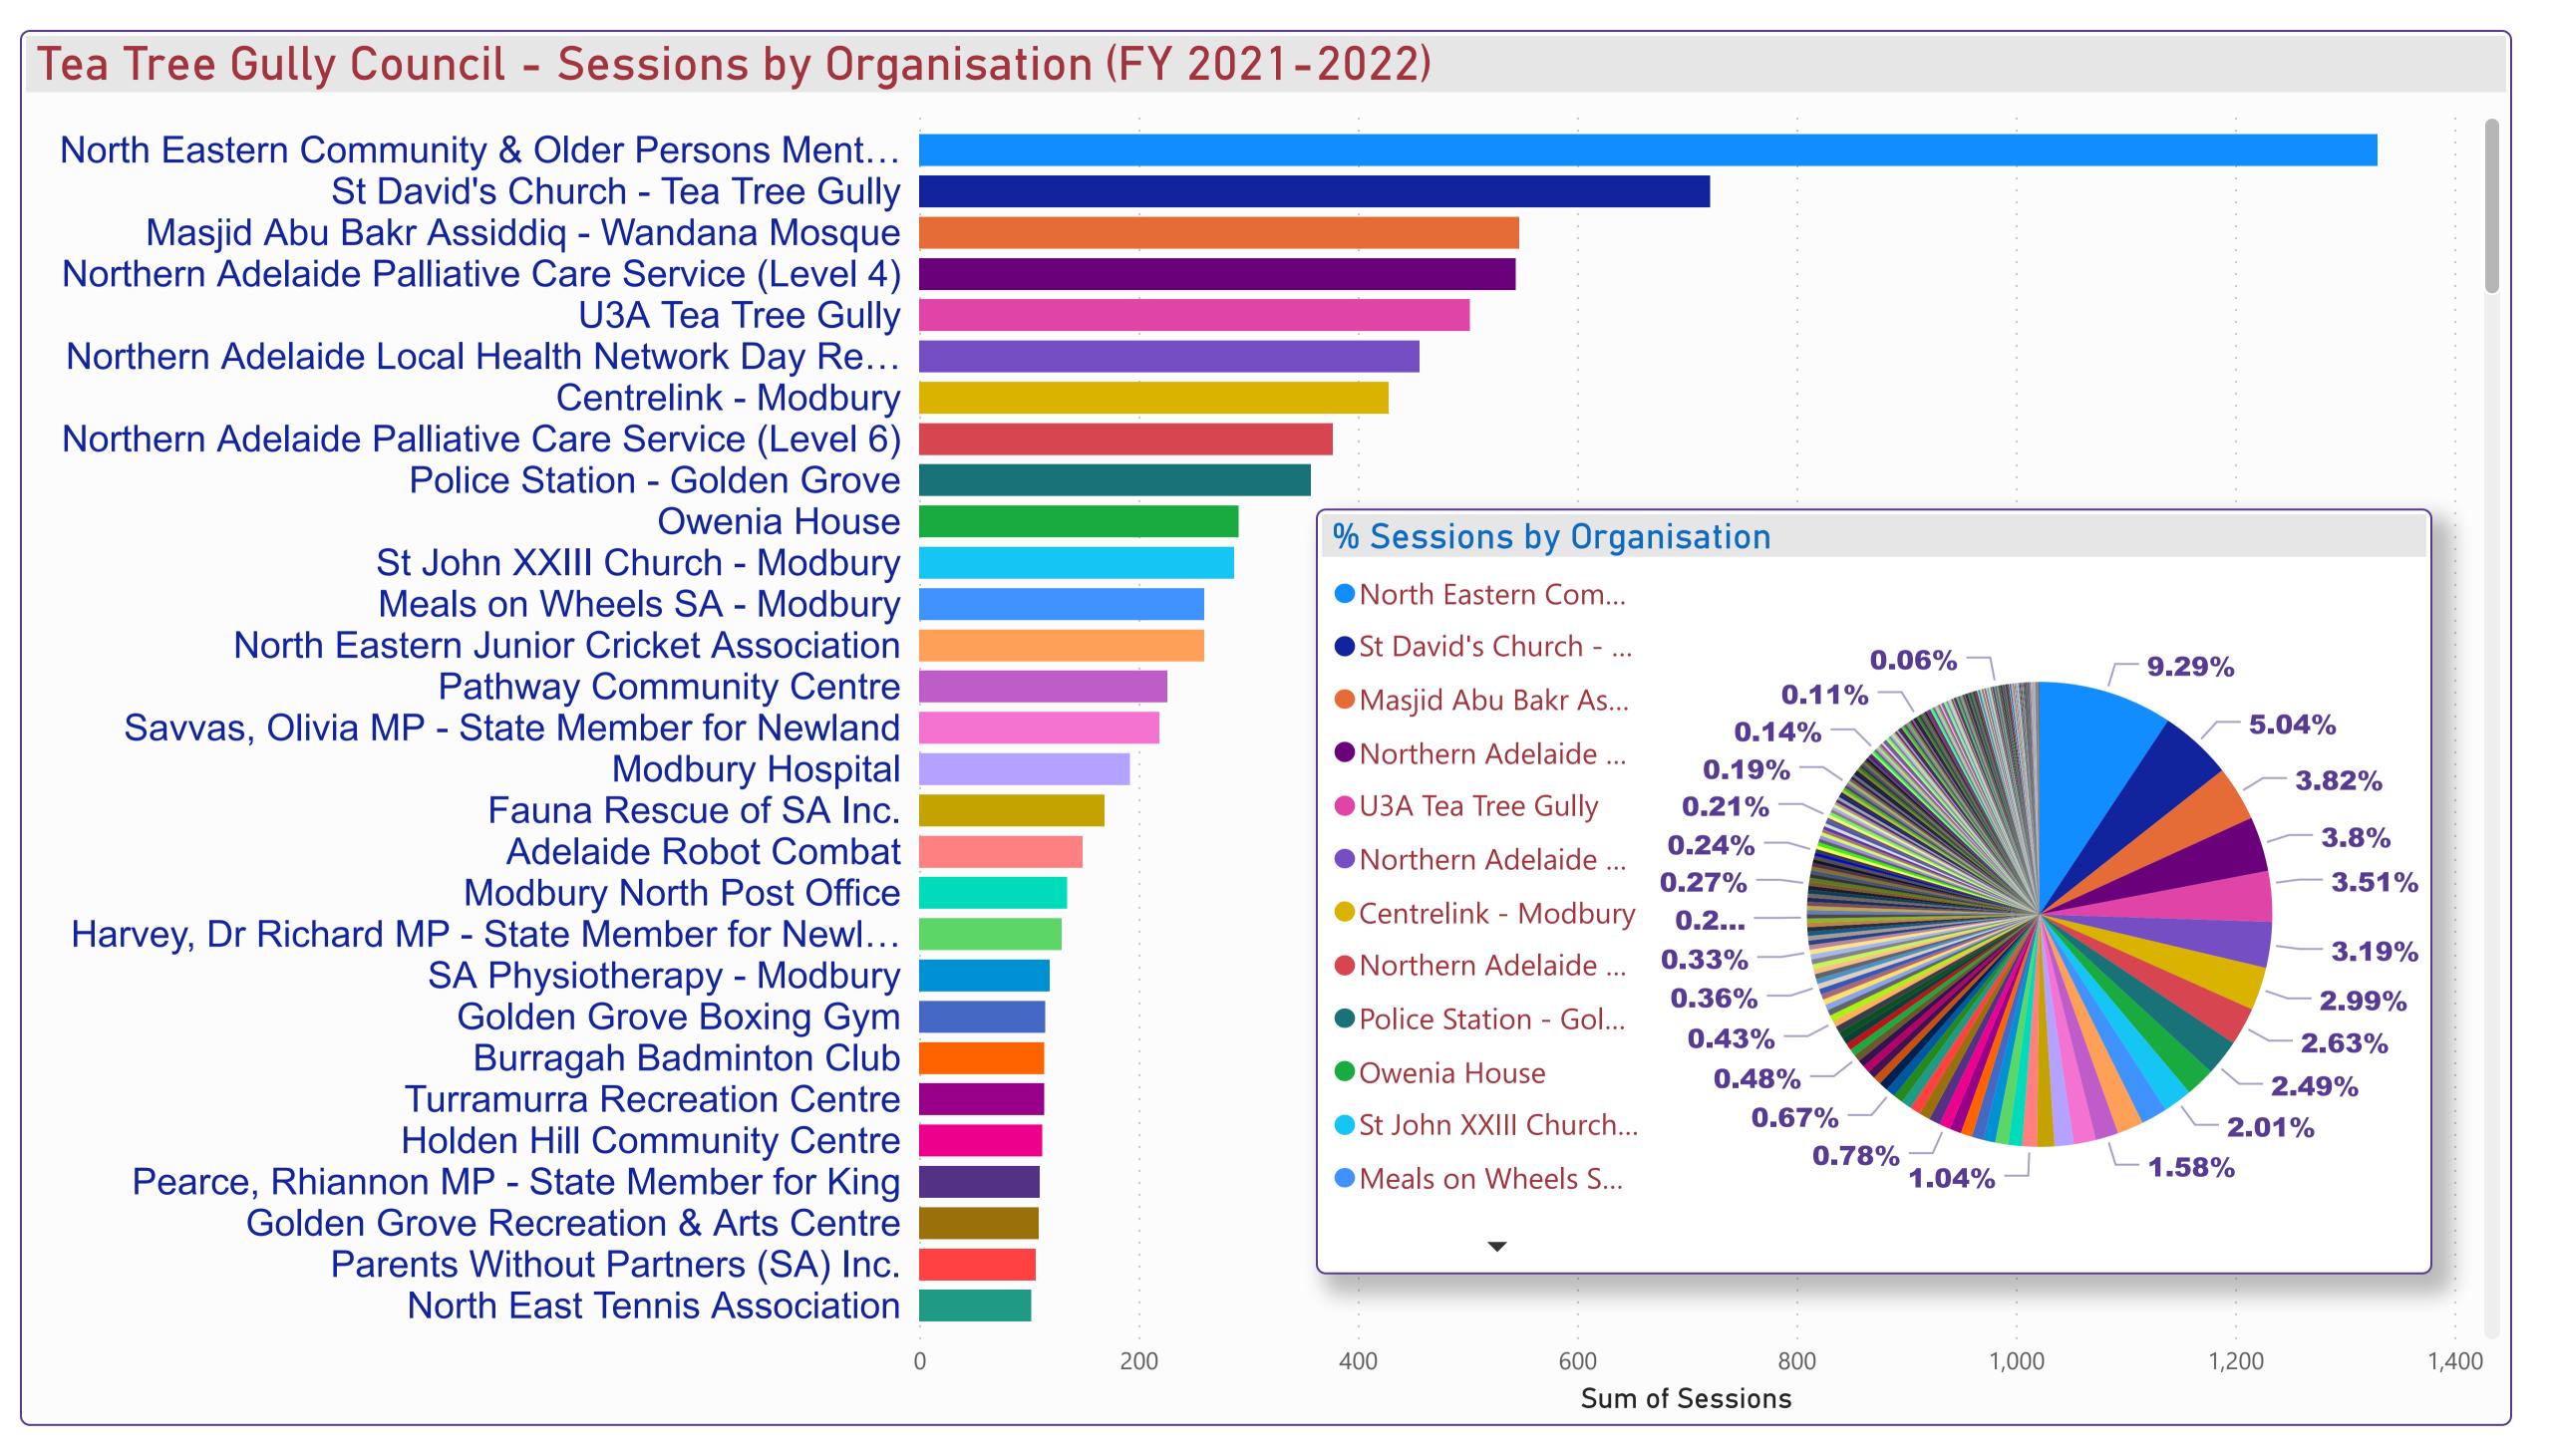

| Organization                                                               | Sessions |
|----------------------------------------------------------------------------|----------|
| Adelaide Exercise Physiology - Ridgehaven                                  | 49       |
| Adelaide Game                                                              | 4        |
| Adelaide Robot Combat                                                      | 149      |
| Al-Salam Arabic School                                                     | 49       |
| Al-Salam Arabic School Inc                                                 | 12       |
| Ananda Hope Valley Residential Care                                        | 1        |
| Ardtornish Children's Centre for Early Childhood Development and Parenting | 20       |
| Ardtornish Playgroup                                                       | 14       |
| Ardtornish Primary School and OSHC Vacation Care                           | 19       |
| ARPA Active Over 50s - Golden Grove Group                                  | 29       |
| ARPA Active Over 50s - Golden Grove Group (CLOSED 2021)                    | 7        |
| ARPA Active Over 50s - Modbury North Group                                 | 39       |
| Aurora Cali College Inc.                                                   | 9        |
| Australian Breastfeeding Association - North Eastern Suburbs Group         | 4        |
| Australian Red Cross Blood Service - Modbury Donor Centre                  | 66       |
| Ballroom Bliss Dance SA                                                    | 19       |
| Banksia Park Concert Bands Inc.                                            | 15       |
| Banksia Park International High School                                     | 18       |
| Banksia Park Netball Club Inc.                                             | 50       |
| Total                                                                      | 14312    |